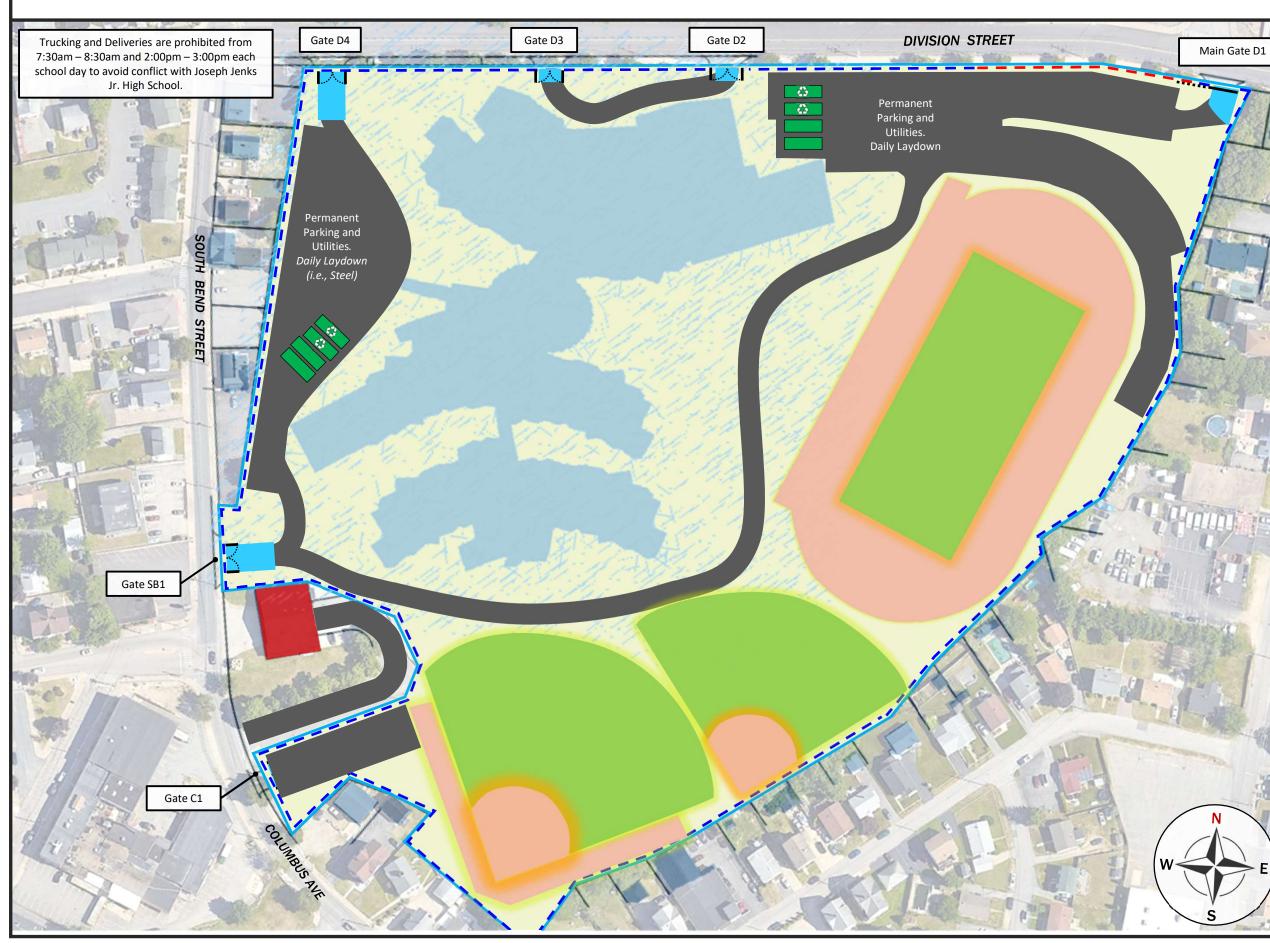

#### Logistics Plan: GMP | Exterior, Interior, Field Construction | August 2027 – May 2028

- **Property Line**
- **Existing Fence**
- Temp Fence Panels (no scrim)
- New Pounded Fence
- New Scrim

**Traffic Flow** Swing Gate Access w/ Control Mat Sliding Gate Access w/ Control Mat Dumpster / Recycling Trade Storage Boxes SDC Site Offices Mobile Light Stand Leave Out (Trash, Access, Heat, etc.)

#### Logistics Plan: GMP | Close Out and Final Landscaping | May 2028 – November 3, 2028

- **Property Line**
- **Existing Fence**
- Temp Fence Panels (no scrim)
- New Pounded Fence
- New Scrim

**Traffic Flow** Swing Gate Access w/ Control Mat Sliding Gate Access w/ Control Mat Dumpster / Recycling Trade Storage Boxes SDC Site Offices Mobile Light Stand

#### Leave Out (Trash, Access, Heat, etc.)