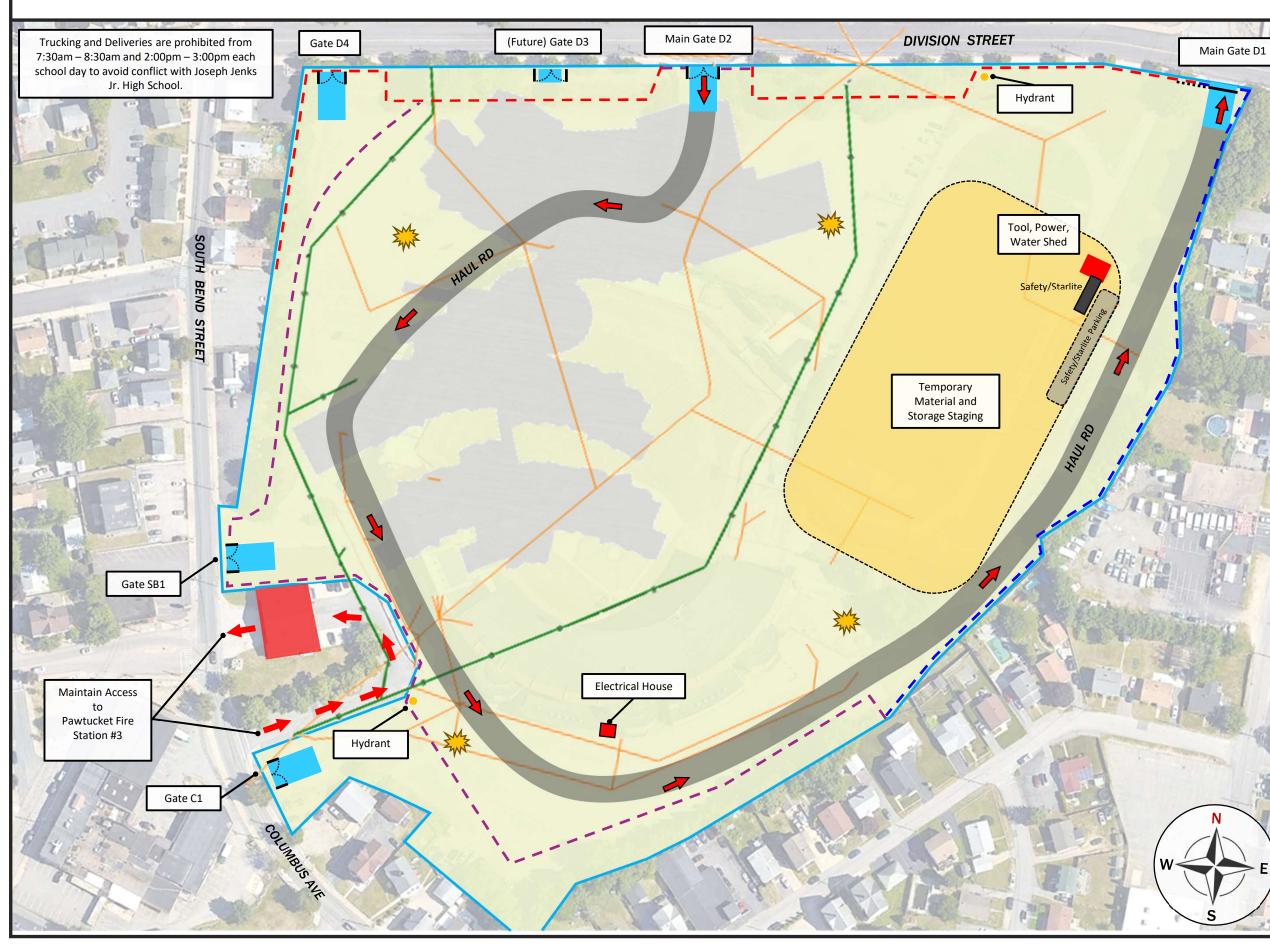

- **Property Line**
- **Existing Fence**
- Temp Fence Panels (no scrim)
- New Pounded Fence
- New Scrim .....

Traffic Flow Swing Gate Access w/ Control Mat Sliding Gate Access w/ Control Mat Dumpster / Recycling **Trade Storage Boxes** SDC Site Offices Mobile Light Stand / 120v Power