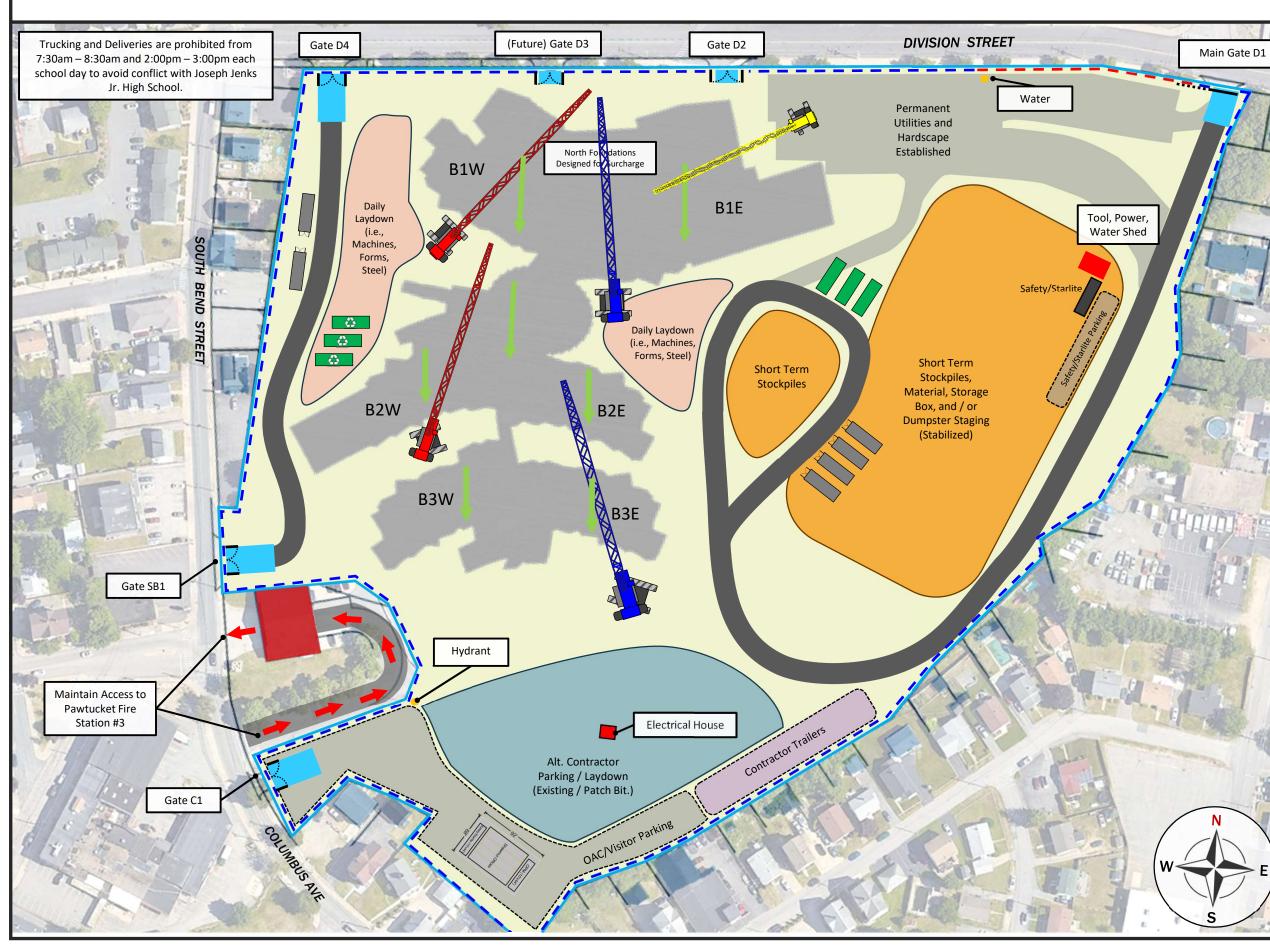

#### Logistics Plan: ERP 2 | Ground Improvements, Foundation Site Work, Utilities | June 2025 – December 2025

- **Property Line**
- **Existing Fence**
- Temp Fence Panels (no scrim)
- New Pounded Fence
- New Scrim .....
  - **Traffic Flow**

- Swing Gate Access w/ Control Mat Sliding Gate Access w/ Control Mat Dumpster / Recycling **Trade Storage Boxes**
- SDC Site Offices
- Mobile Light Stand / 120v Power

Logistics Plan: ERP 3 | Foundations | January 2026 – May 2026