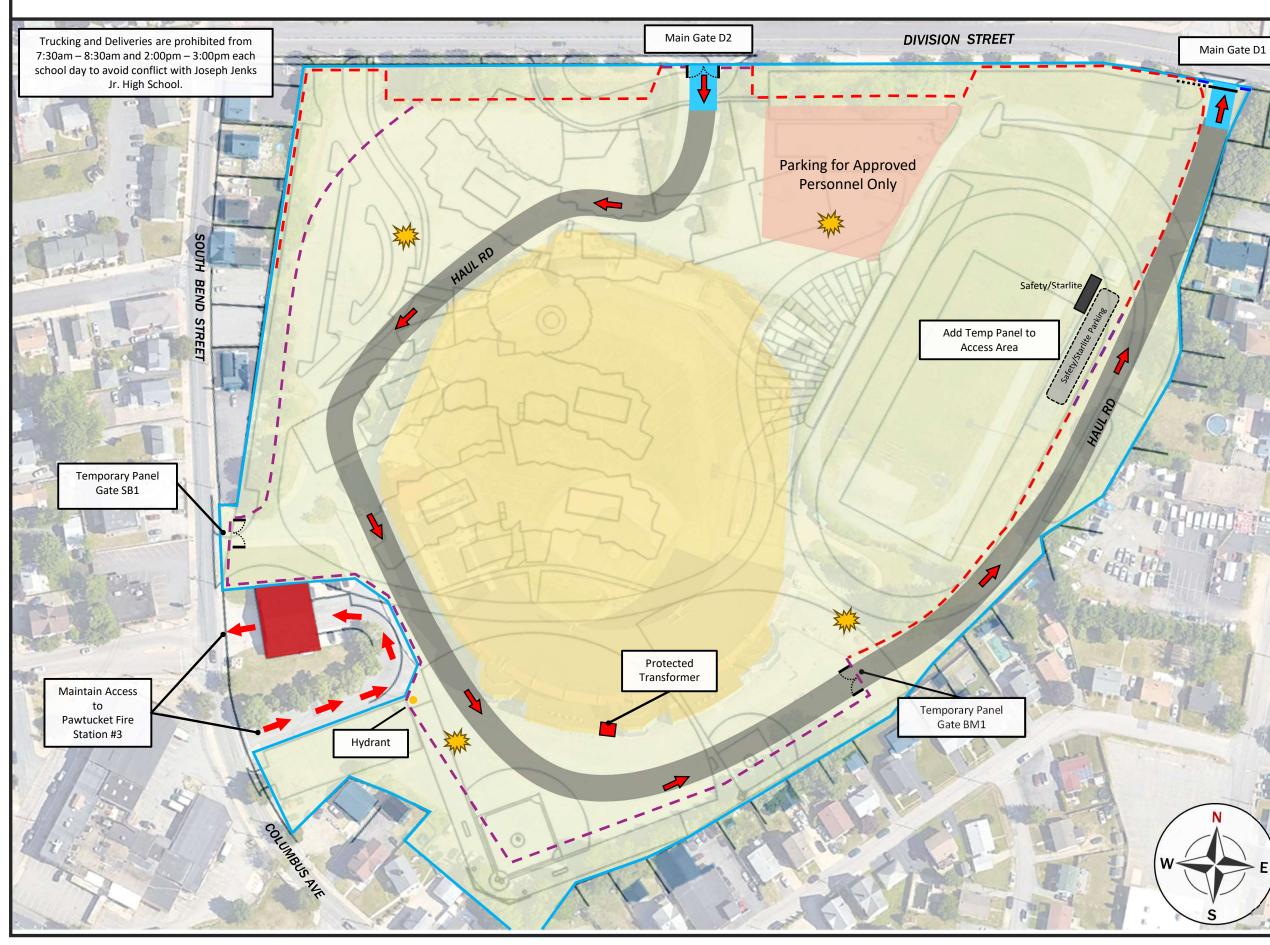

#### Logistics Plan: ERP 2 | Ground Improvements, Foundation Site Work, Utilities | June 2025 – December 2025

- **Property Line**
- **Existing Fence**
- Temp Fence Panels (no scrim)
- New Pounded Fence
- New Scrim .....
  - **Traffic Flow**

- Swing Gate Access w/ Control Mat Sliding Gate Access w/ Control Mat Dumpster / Recycling **Trade Storage Boxes**
- SDC Site Offices
- Mobile Light Stand / 120v Power

Logistics Plan: ERP 3 | Foundations | January 2026 – May 2026