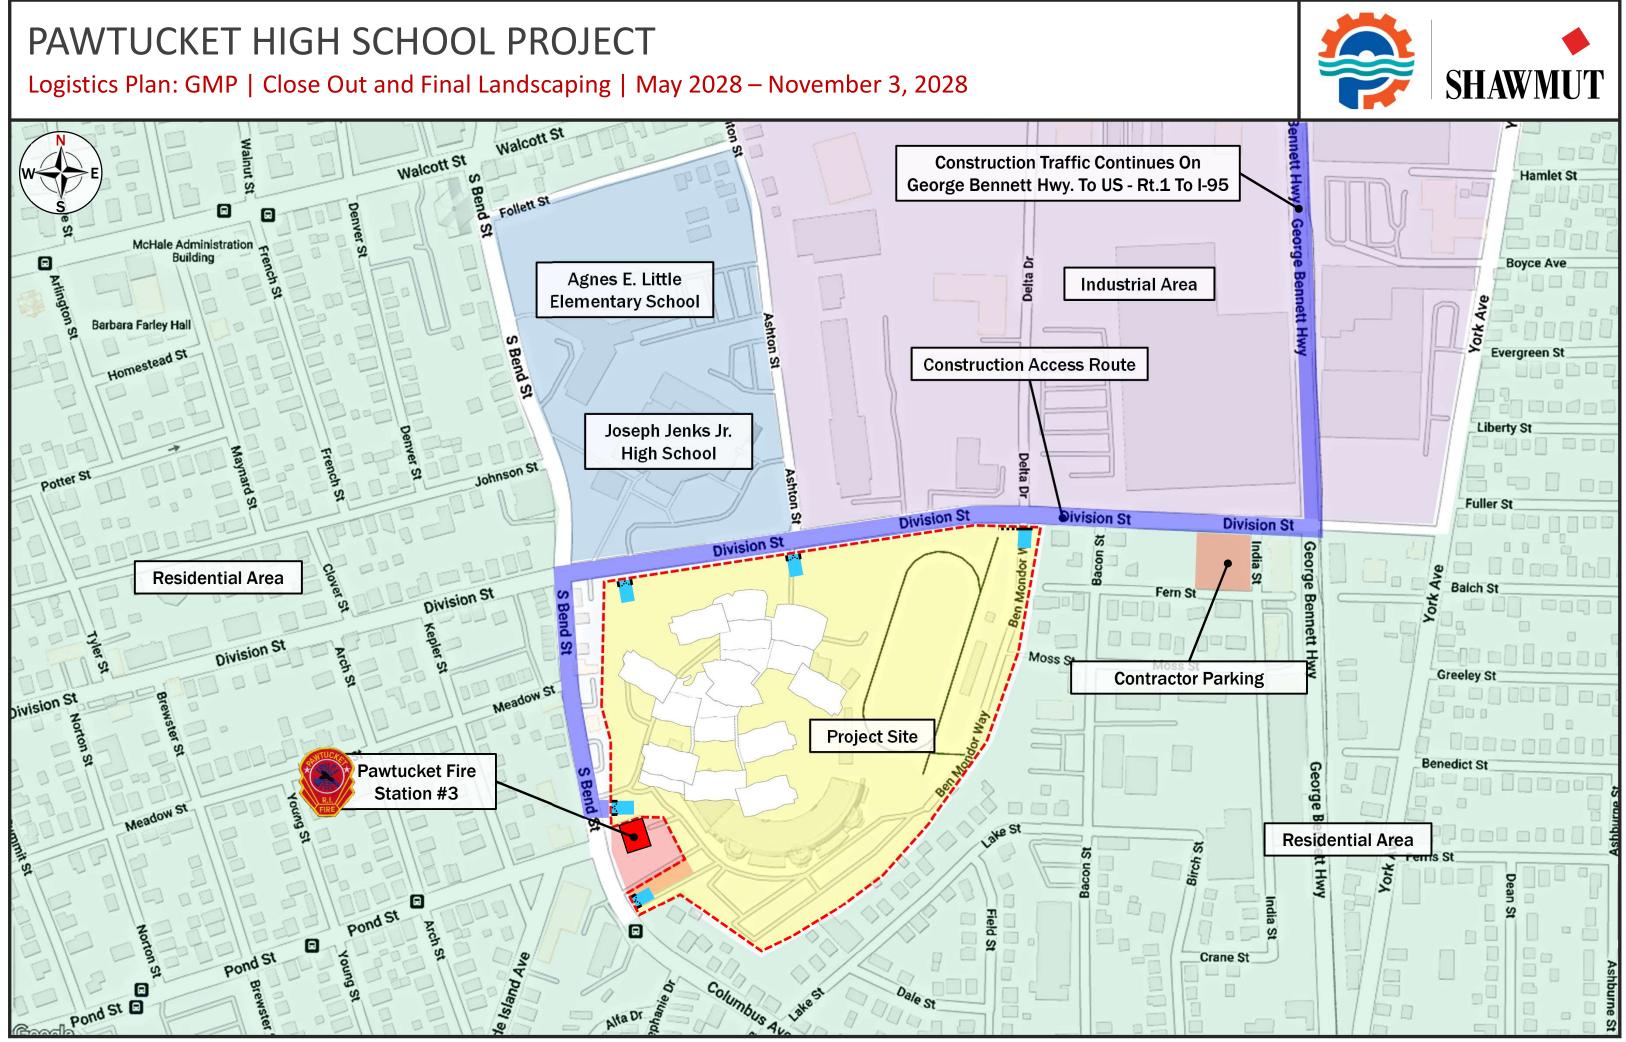

#### Logistics Plan: GMP | Close Out and Final Landscaping | May 2028 – November 3, 2028

- **Property Line**
- **Existing Fence**
- Temp Fence Panels (no scrim)
- New Pounded Fence
- New Scrim

**Traffic Flow** Swing Gate Access w/ Control Mat Sliding Gate Access w/ Control Mat Dumpster / Recycling Trade Storage Boxes SDC Site Offices Mobile Light Stand

#### Leave Out (Trash, Access, Heat, etc.)