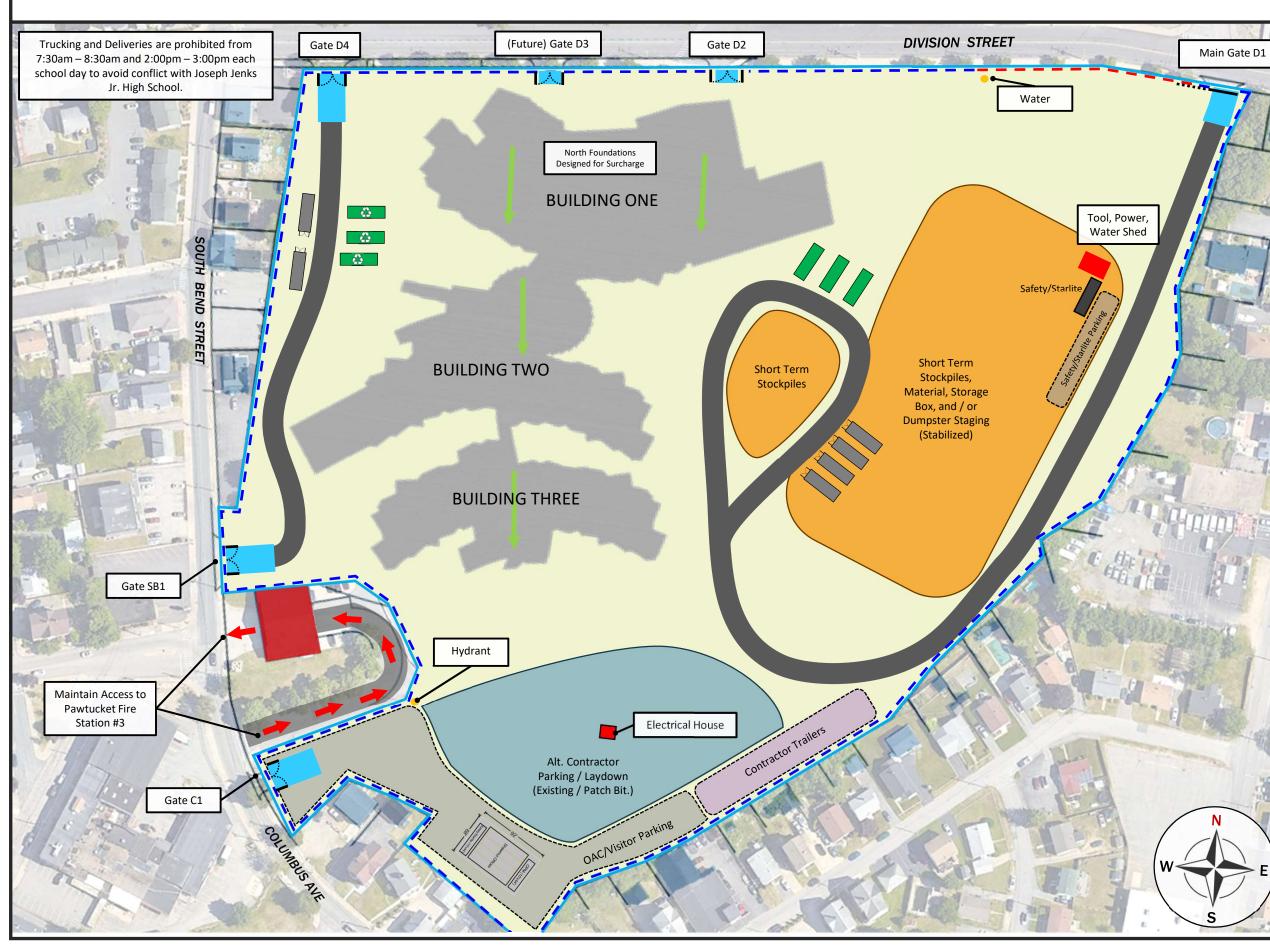

#### Logistics Plan: ERP 4 | Super Structure | June 2026 – December 2026

- **Property Line**
- **Existing Fence**
- Temp Fence Panels (no scrim)
- New Pounded Fence
- New Scrim .....

Traffic Flow Swing Gate Access w/ Control Mat Sliding Gate Access w/ Control Mat Dumpster / Recycling **Trade Storage Boxes** SDC Site Offices Mobile Light Stand / 120v Power