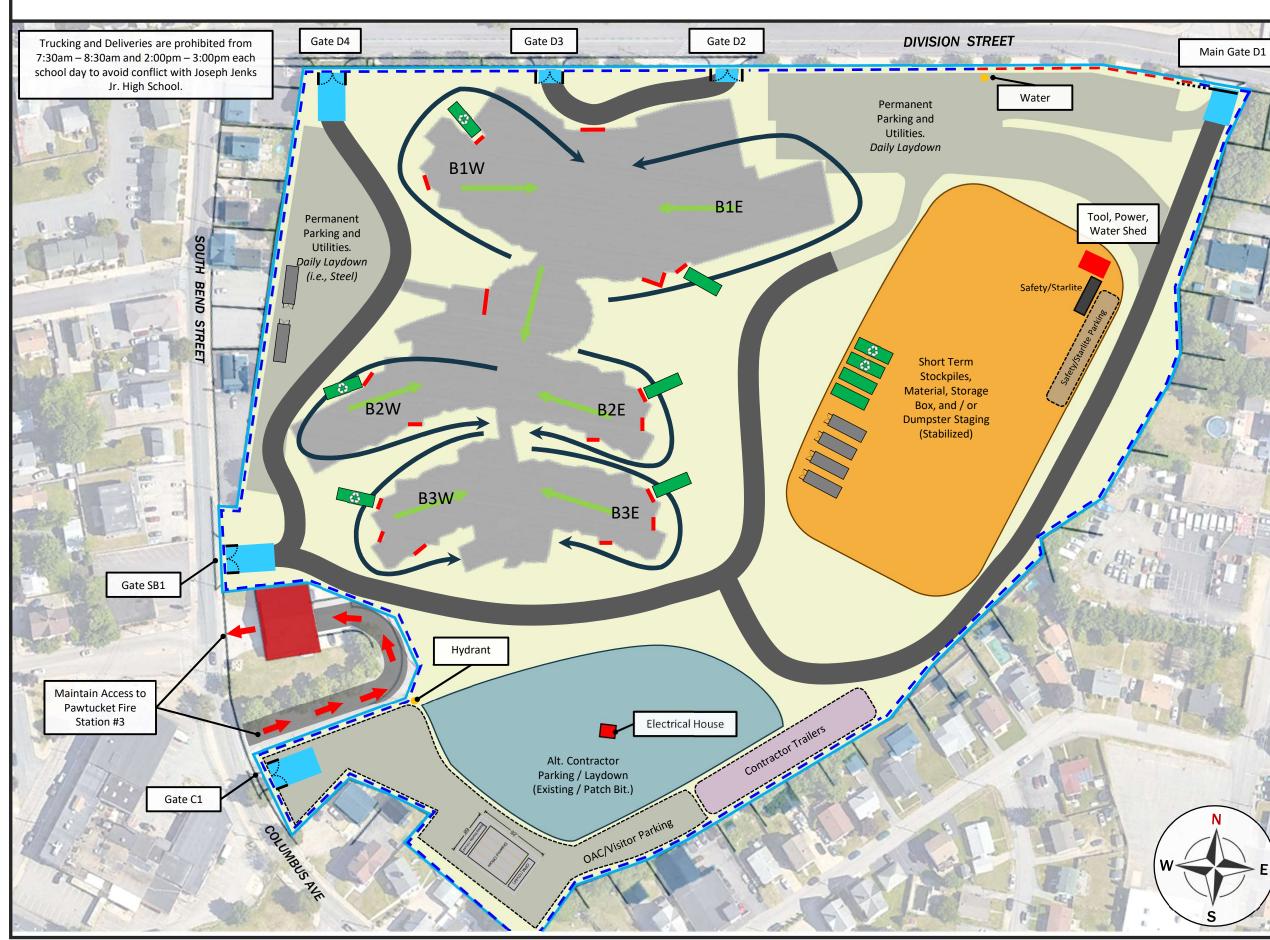

#### Logistics Plan: GMP | Exterior and Interior Construction | January 2027 – August 2027

- Property Line
- **Existing Fence**
- Temp Fence Panels (no scrim)
- New Pounded Fence
- New Scrim

Traffic Flow Swing Gate Access w/ Control Mat Sliding Gate Access w/ Control Mat Dumpster / Recycling Trade Storage Boxes SDC Site Offices

- Mobile Light Stand
- Leave Out (Trash, Access, Heat, etc.)