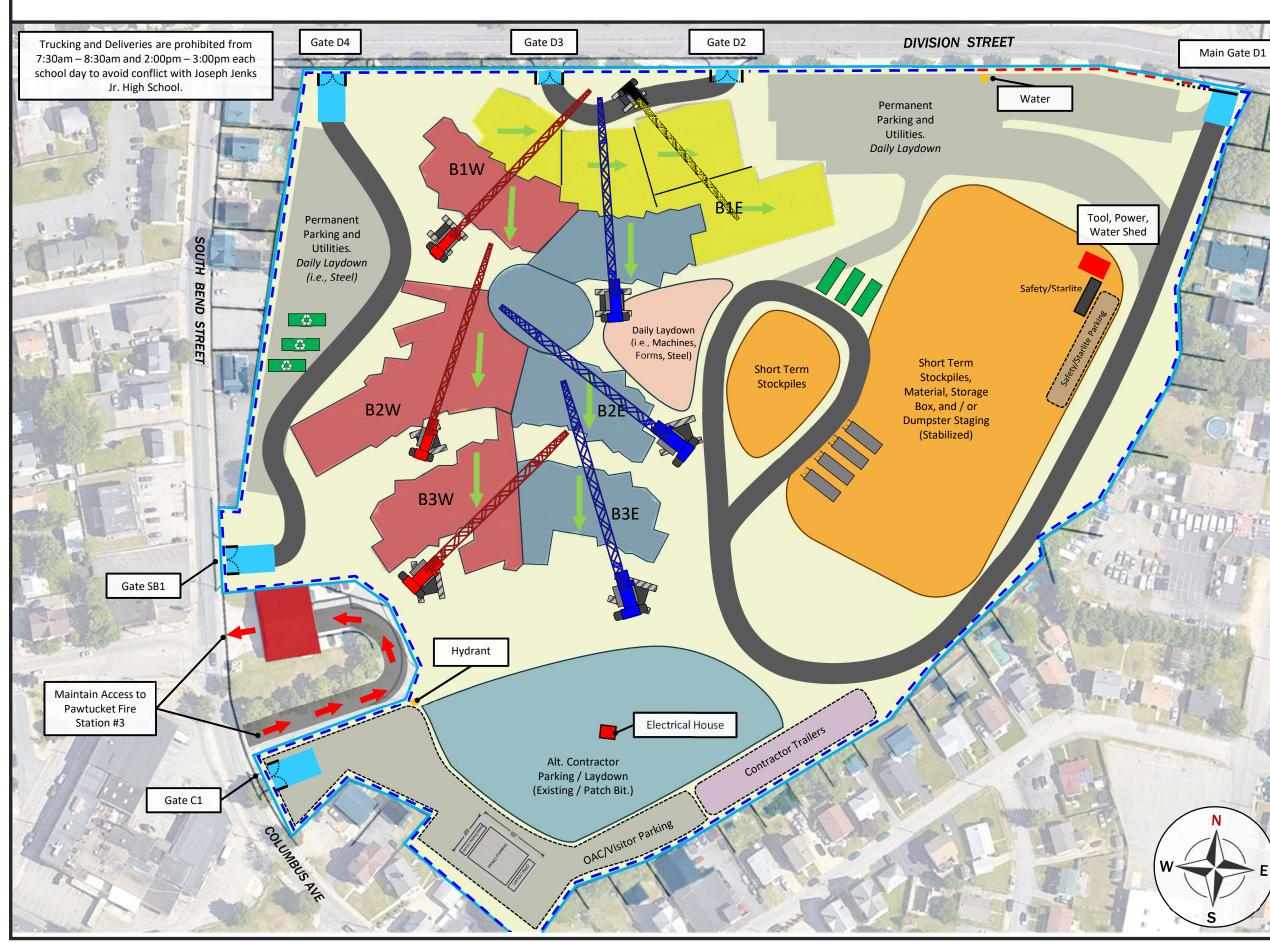

- **Property Line**
- **Existing Fence**
- Temp Fence Panels (no scrim)
- New Pounded Fence
- New Scrim .....

Traffic Flow Swing Gate Access w/ Control Mat Sliding Gate Access w/ Control Mat Dumpster / Recycling **Trade Storage Boxes** SDC Site Offices Mobile Light Stand / 120v Power

#### Logistics Plan: ERP 4 | Super Structure | June 2026 – December 2026

- **Property Line**
- **Existing Fence**
- Temp Fence Panels (no scrim)
- New Pounded Fence
- New Scrim .....

Traffic Flow Swing Gate Access w/ Control Mat Sliding Gate Access w/ Control Mat Dumpster / Recycling **Trade Storage Boxes** SDC Site Offices Mobile Light Stand / 120v Power