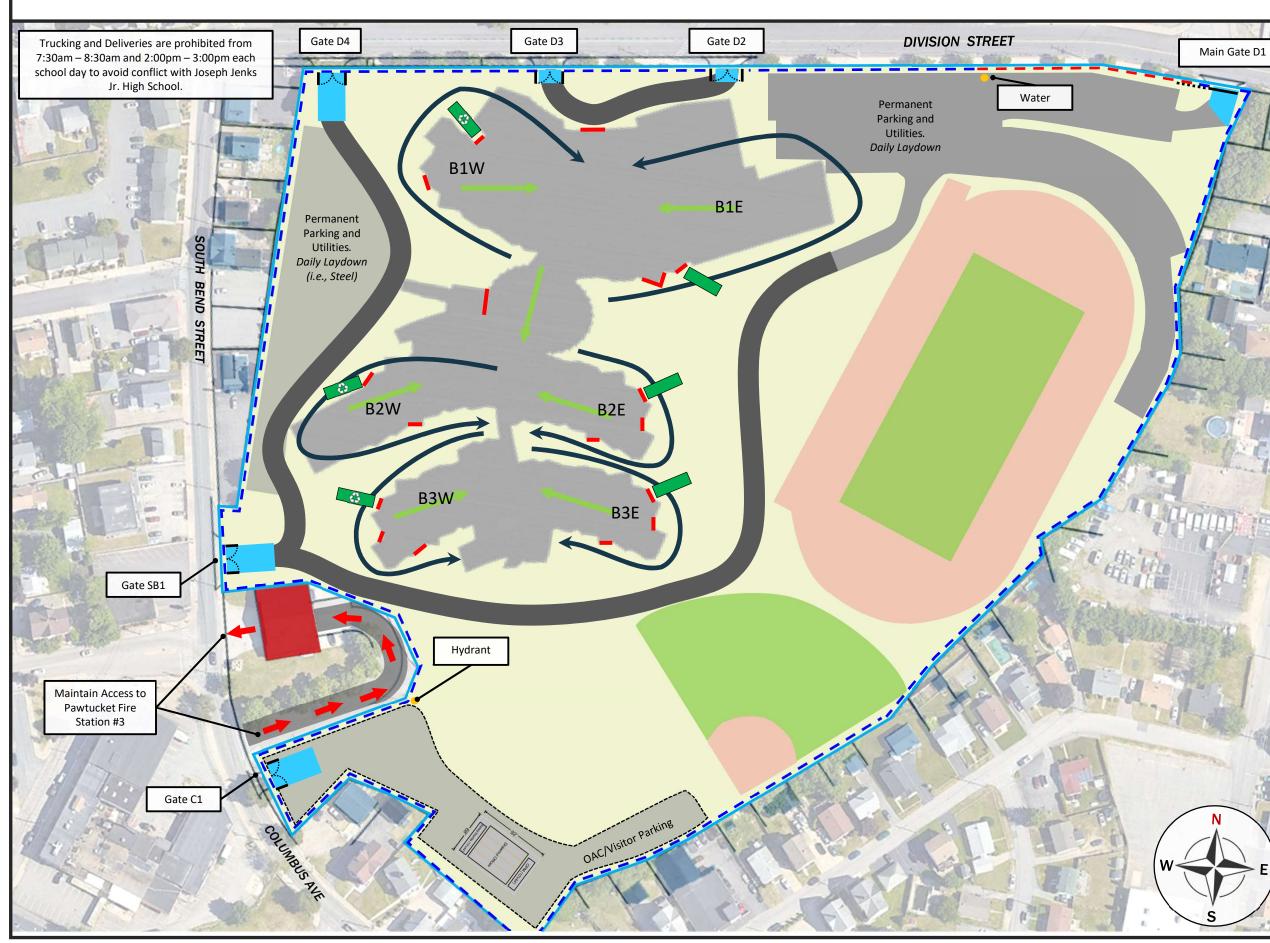

#### Logistics Plan: GMP | Exterior, Interior, Field Construction | August 2027 – May 2028

- **Property Line**
- **Existing Fence**
- Temp Fence Panels (no scrim)
- New Pounded Fence
- New Scrim

**Traffic Flow** Swing Gate Access w/ Control Mat Sliding Gate Access w/ Control Mat Dumpster / Recycling Trade Storage Boxes SDC Site Offices Mobile Light Stand Leave Out (Trash, Access, Heat, etc.)